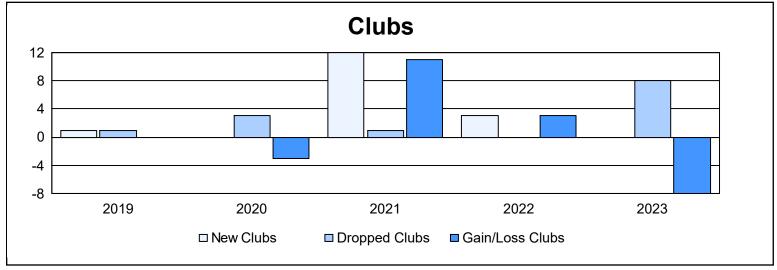

District P As of June 2023 Cumulative

| Year      | New<br>Clubs | Dropped<br>Clubs | Gain/<br>Loss<br>Clubs | New<br>Members | Charter<br>Members | Reinstate<br>Members | Transfer<br>Members | Total<br>Member<br>Added | Total<br>Members<br>Dropped | Gain/<br>Loss<br>Members |
|-----------|--------------|------------------|------------------------|----------------|--------------------|----------------------|---------------------|--------------------------|-----------------------------|--------------------------|
| 2018-2019 | 1            | 1                | 0                      | 4              | 22                 | 0                    | 0                   | 26                       | 22                          | 4                        |
| 2019-2020 | 0            | 3                | -3                     | 0              | 0                  | 0                    | 0                   | 0                        | 70                          | -70                      |
| 2020-2021 | 12           | 1                | 11                     | 22             | 336                | 54                   | 0                   | 412                      | 27                          | 385                      |
| 2021-2022 | 3            | 0                | 3                      | 57             | 91                 | 7                    | 2                   | 157                      | 22                          | 135                      |
| 2022-2023 | 0            | 8                | -8                     | 13             | 48                 | 7                    | 0                   | 68                       | 319                         | -251                     |
| Average   | 3            | 3                | 1                      | 19             | 99                 | 14                   | 0                   | 133                      | 92                          | 41                       |