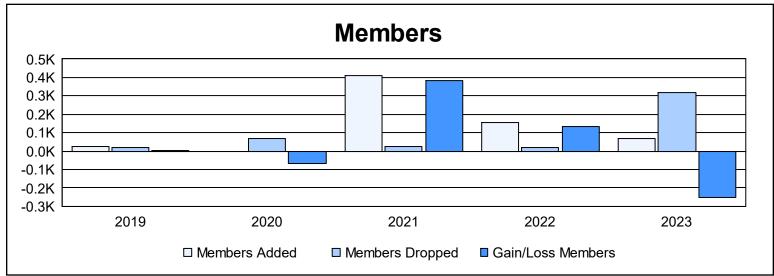

District P As of June 2023 Cumulative

| Year      | New<br>Clubs | Dropped<br>Clubs | Gain/<br>Loss<br>Clubs | New<br>Members | Charter<br>Members | Reinstate<br>Members | Transfer<br>Members | Total<br>Member<br>Added | Total<br>Members<br>Dropped | Gain/<br>Loss<br>Members |
|-----------|--------------|------------------|------------------------|----------------|--------------------|----------------------|---------------------|--------------------------|-----------------------------|--------------------------|
| 2018-2019 | 1            | 1                | 0                      | 4              | 22                 | 0                    | 0                   | 26                       | 22                          | 4                        |
| 2019-2020 | 0            | 3                | -3                     | 0              | 0                  | 0                    | 0                   | 0                        | 70                          | -70                      |
| 2020-2021 | 12           | 1                | 11                     | 22             | 336                | 54                   | 0                   | 412                      | 27                          | 385                      |
| 2021-2022 | 3            | 0                | 3                      | 57             | 91                 | 7                    | 2                   | 157                      | 22                          | 135                      |
| 2022-2023 | 0            | 8                | -8                     | 13             | 48                 | 7                    | 0                   | 68                       | 319                         | -251                     |
| Average   | 3            | 3                | 1                      | 19             | 99                 | 14                   | 0                   | 133                      | 92                          | 41                       |